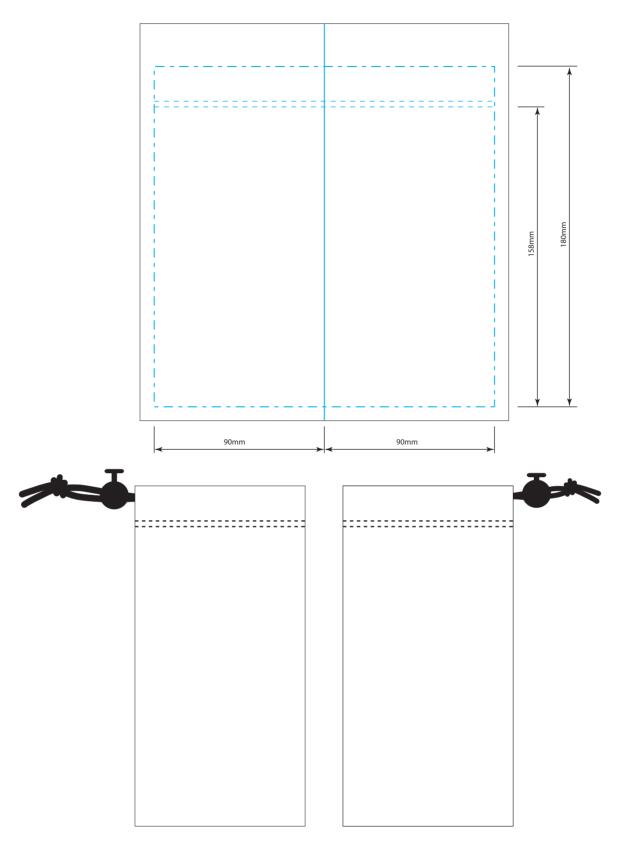

## **Approval Proof**

**Print Colours Product Colour** Logo Size **Terms & Conditions** It is the clients responsibility to check the above artwork has been CMYK Print White produced correctly by our factory to suit the manufacturing process. Whilst every effort has been made to copy the artwork provided, certain pantones have a tolerance of -10% +10% colour variation. Please note colours can vary from monitor so always check the pantone. Any correction/amendments after Moulds/Screens have been created will result in a new Mould/Screen being required and charged By signing off acceptance you have agreed to proceed and such no errors or omissions can be accepted or highlighted once the goods have been delivered. **Microfiber Glasses Pouch** 90 mm \* 180 mm ! Please note small texts may fill and become illegible **Branding Method: Full Color Print**